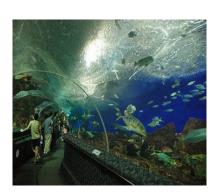

- At Atma Alam you will get to witness the process of traditional batik printing using wax and dyes. Merchandise are available for purchase too.
- Visit the Underwater World, a sea aquarium filled with various species of fishes and water mammals.
- Stop at the Cable Car Station and take a ride up the mountain which is sets amidst the Mat Chin Chang mountain, the view from this panoramic site is not to be missed
- Visit Eagle Square, the symbol of Langkawi. Photo taking with this majestic bird is a must for people who are in Langkawi.